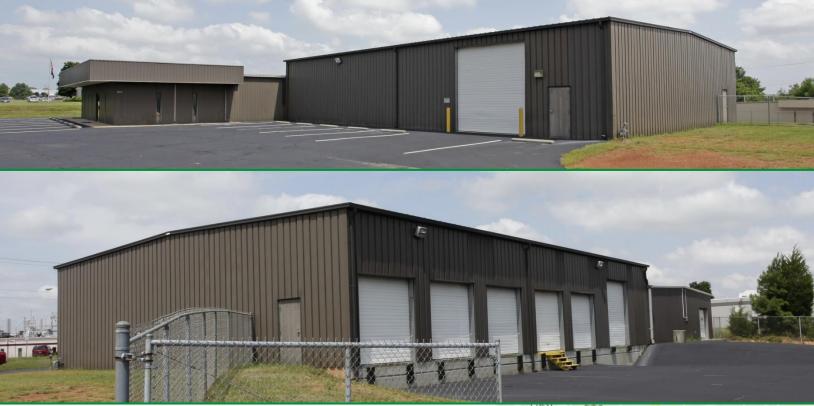

## **Property Features:**

- Available on 4/1/2020
- · I-85 South/Donaldson Ind. Submarket
- +/-10,000 sf (with +/- 2,500 sf of office) on +/-1.5 acres
  - Tax Map #: 0400010102400
- 7 rear dock doors plus (1) 14' drive-in door
- Infrared gas heaters & skylights
- Fully fenced truck court
- Lease Rate: \$5.75/sf NNN
  - Taxes & Insurance approx. \$0.80/sf